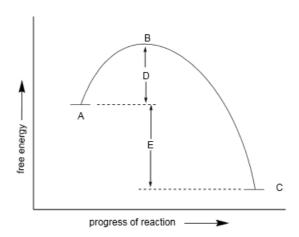

## Question Vault

Welcome to orgoreview question vault. We have 5000 more problems for you to solve.

Share

Choose the *incorrect* statement about the following reaction coordinate.

- C (A) The equilibrium between A and C is determined by the energy difference E.
- $\circ$  (B) The rate of the reaction of A to C is determined by the energy difference D.
- ℂ (ℂ) The structure B has only a transient existence. It cannot be put in a bottle and studied.
- $\circ$  (D) If only the energy of A is lowered the reaction will proceed at a slower rate.
- (E) The equilibrium between A and C is determined by the energy difference E.