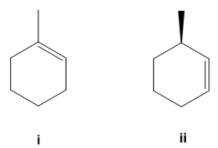

## Share

Choose the incorrect statement about the following two alkenes.

- C (A) Alkene i is more stable than alkene ii C (B) Alkene i and ii are constitutional isomers.
- (C) Hydrogenation of alkene ii yields more heat than hydrogenation of alkene i
- (D) Hydrogenation of achiral alkene i give achiral product
- € (E) Hydrogenation of chiral alkene ii gives a chiral product