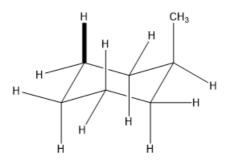

## Question Vault

Welcome to orgoreview question vault. We have 5000 more problems for you to solve.

Share

Choose the statement that is *incorrect* about the following structure of methylcyclohexane.

- (A) The above structure is the most stable conformation of methylcyclohexane.
- ${f C}$  (B) The above structure of methylcyclohexane is in the chair conformation.
- $\circ$  (C) There are six equatorial hydrogen atoms on the above structure.
- © (D) All of the carbon atoms have a tetrahedral geometry. © (E) There are two conformations of methylcyclohexane.